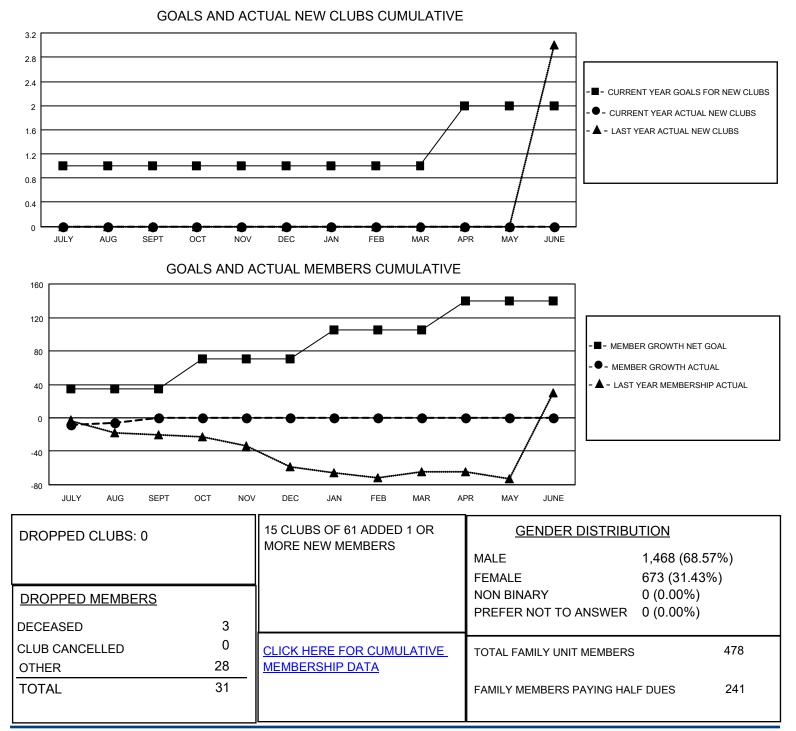

## LOCATION WISCONSIN

District 27 D1

Results as of: 8/31/2021

| Clubs                 |               |           |               | Members               |                         |                         |                                                    |
|-----------------------|---------------|-----------|---------------|-----------------------|-------------------------|-------------------------|----------------------------------------------------|
| RESULTS FOR 2021-2022 |               |           |               | RESULTS FOR 2021-2022 |                         |                         |                                                    |
| QUARTER               | NEW CLUB GOAL | NEW CLUBS | DROPPED CLUBS | QUARTER ME            | MBER GROWTH NET<br>GOAL | MEMBER GROWTH<br>ACTUAL | DROPPED<br>MEMBERS ACTUAL<br>(including transfers) |
| JULY/AUG/SEPT         | 1             | 0         | 0             | JULY/AUG/SEPT         | 35                      | 27                      | 31                                                 |
| OCT/NOV/DEC           | 0             | 0         | 0             | OCT/NOV/DEC           | 35                      | 0                       | 0                                                  |
| JAN/FEB/MAR           | 0             | 0         | 0             | JAN/FEB/MAR           | 35                      | 0                       | 0                                                  |
| APR/MAY/JUNE          | 1             | 0         | 0             | APR/MAY/JUNE          | 35                      | 0                       | 0                                                  |